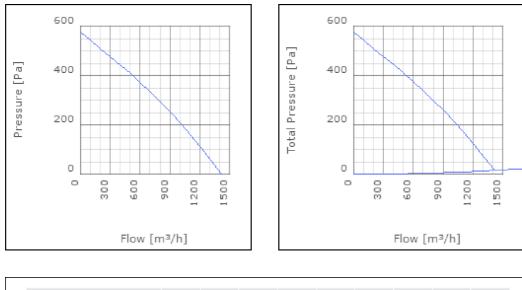

nsported air when speed-controlled | 50      | °C    |
| Sound pressure level at 3 m                               | 47      | dB(A) |
| Length                                                    | 255     | mm    |
| Width                                                     | 402     | mm    |
| Height                                                    | 402     | mm    |
| Weight                                                    | 6.1     | kg    |
| Enclosure class, motor                                    | 44      | IP    |
| Insulation class, motor                                   | F       |       |
| Capacitor                                                 | 5       | μF    |
| Duct connection                                           | ø315 mm |       |

# Diagrams



## Sound





#### Parameter

Distance: Propagation type: Equivalent absorption area: 3.000 Hemi-spherical 20.00

# Dimensions



# Wiring diagram





ETFV-94A FRE 6 VRDE 1,5 VRS 1,0 VRTEC

#### **Electrical accessories**

FLF 315 FLK 315 BSV 315 MPM MK 315 VK 35 YG 315 LDC 315