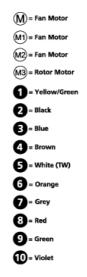

| 402     | mm    |
| Height                                                    | 402     | mm    |
| Weight                                                    | 6.1     | kg    |
| Enclosure class, motor                                    | 44      | IP    |
| Insulation class, motor                                   | F       |       |
| Capacitor                                                 | 5       | μF    |
| Duct connection                                           | ø315 mm |       |

# Diagrams



## Sound





#### Parameter

Distance: Propagation type: Equivalent absorption area: 3.000 Hemi-spherical 20.00

# Dimensions



# Wiring diagram





ETFV-94A FRE 6 VRDE 1,5 VRS 1,0 VRTEC

#### **Electrical accessories**

FLF 315 FLK 315 BSV 315 MPM MK 315 VK 35 YG 315 LDC 315