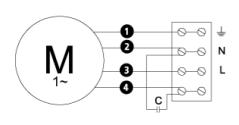

ength                                                    | 255     | mm    |
| Width                                                     | 402     | mm    |
| Height                                                    | 402     | mm    |
| Weight                                                    | 6.1     | kg    |
| Enclosure class, motor                                    | 44      | IP    |
| Insulation class, motor                                   | F       |       |
| Capacitor                                                 | 5       | μF    |
| Duct connection                                           | ø315 mm |       |

# Diagrams



## Sound





#### Parameter

Distance: Propagation type: Equivalent absorption area: 3.000 Hemi-spherical 20.00

# Dimensions



# Wiring diagram





ETFV-94A FRE 6 VRDE 1,5 VRS 1,0 VRTEC

#### **Electrical accessories**

FLF 315 FLK 315 BSV 315 MPM MK 315 VK 35 YG 315 LDC 315