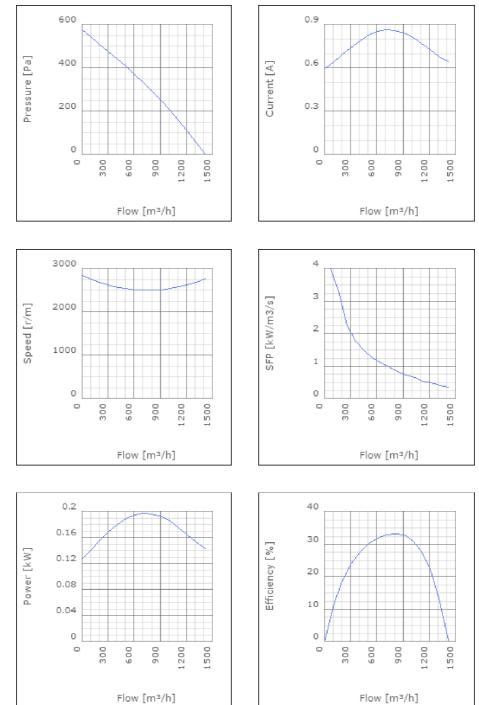

ature of transported air when speed-controlled | 50      | °C    |
| Sound pressure level at 3 m                               | 47      | dB(A) |
| Length                                                    | 255     | mm    |
| Width                                                     | 402     | mm    |
| Height                                                    | 402     | mm    |
| Weight                                                    | 6.1     | kg    |
| Enclosure class, motor                                    | 44      | IP    |
| Insulation class, motor                                   | F       |       |
| Capacitor                                                 | 5       | μF    |
| Duct connection                                           | ø315 mm |       |

# Diagrams



## Sound





#### Parameter

Distance: Propagation type: Equivalent absorption area: 3.000 Hemi-spherical 20.00

# Dimensions



# Wiring diagram





ETFV-94A FRE 6 VRDE 1,5 VRS 1,0 VRTEC

#### **Electrical accessories**

FLF 315 FLK 315 BSV 315 MPM MK 315 VK 35 YG 315 LDC 315