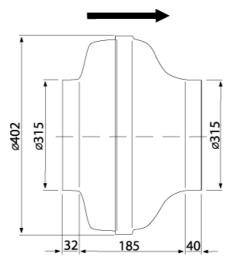

# Dimensions

### Technical data

| Parameter                                                 | Value   | Unit  |
|-----------------------------------------------------------|---------|-------|
| Voltage                                                   | 230     | V     |
| Phase                                                     | 1       | ~     |
| Frequency                                                 | 50      | Hz    |
| Power                                                     | 0.19    | kW    |
| Current                                                   | 0.84    | A     |
| R.p.m.                                                    | 2465    | r/m   |
| Max. temperature of transported air                       | 50      | °C    |
| Max. temperature of transported air when speed-controlled | 50      | °C    |
| Sound pressure level at 3 m                               | 47      | dB(A) |
| Length                                                    | 255     | mm    |
| Width                                                     | 402     | mm    |
| Height                                                    | 402     | mm    |
| Weight                                                    | 6.1     | kg    |
| Enclosure class, motor                                    | 44      | IP    |
| Insulation class, motor                                   | F       |       |
| Capacitor                                                 | 5       | μF    |
| Duct connection                                           | ø315 mm |       |