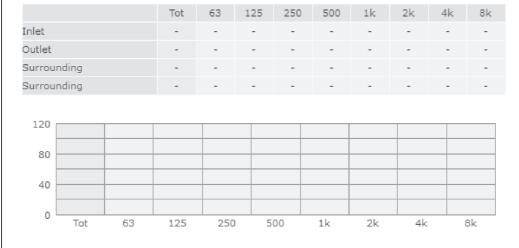

## Sound

#### Parameter

Distance: Propagation type: Equivalent absorption area: 3.000 Hemi-spherical 20.00